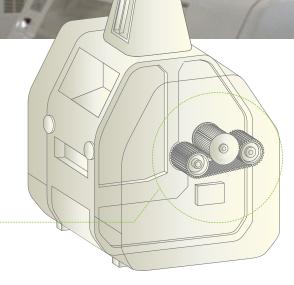

## **Application Example: Milling Machine**

Rib Rubber

Synthetic rubber with excellent durability and wear resistance provides high torque power transmission.

Tension Member

Fiberglass cord provides good dimensional

stability and flexibility.

Tooth Face Fabric Woven canvas cover provides smooth mesh

with the pulley for less friction and lower noise.

Part Number Example

**30PK** 

30×3.56= 106.8mm width

Tooth profile STS S8m pitch