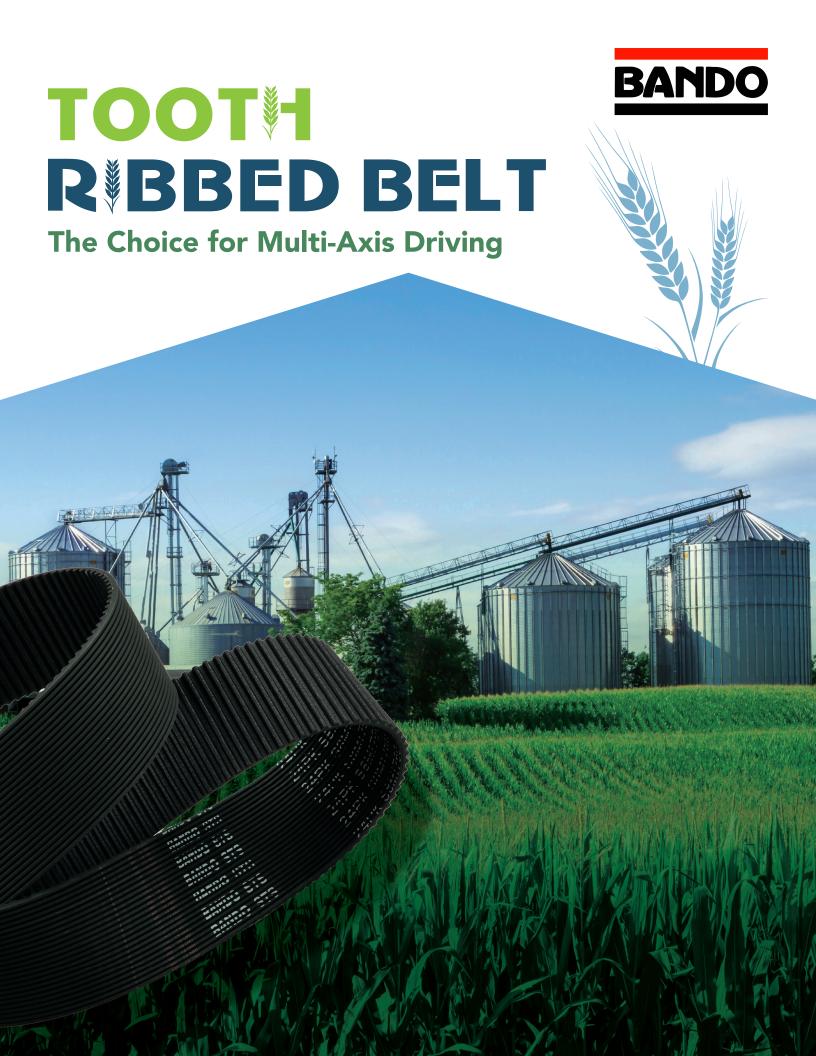

## **Application Example: Milling Machine**

Rib Rubber

Synthetic rubber with excellent durability and wear resistance provides high torque power transmission.

Tension Member

Fiberglass cord provides good dimensional

stability and flexibility.

Tooth Face Fabric Woven canvas cover provides smooth mesh

with the pulley for less friction and lower noise.

Part Number Example

**30PK** 

30×3.56= 106.8mm width

Tooth profile STS S8m pitch