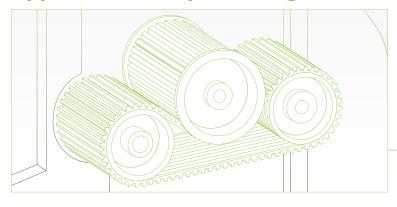

## **Application Example: Milling Machine**

Rib Rubber

Synthetic rubber with excellent durability and wear resistance provides high torque power transmission.

Tension Member

Fiberglass cord provides good dimensional

stability and flexibility.

Tooth Face Fabric Woven canvas cover provides smooth mesh

with the pulley for less friction and lower noise.

Part Number Example

**30PK** 

30×3.56= 106.8mm width

Tooth profile STS S8m pitch